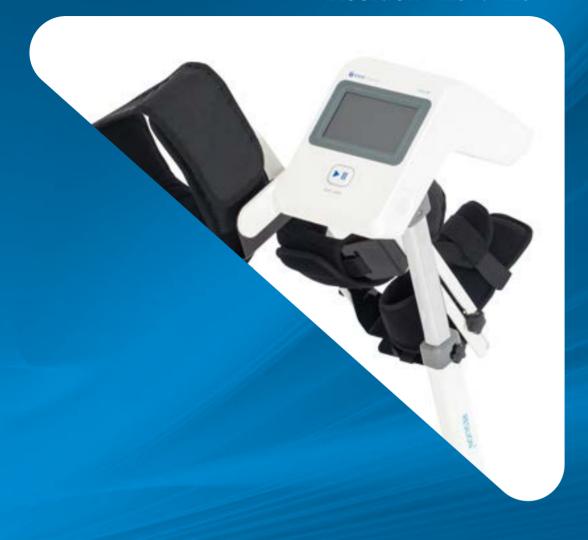

# Resilion K20P/K20W

#### **Product Overview**

Sitting type electric orthopedic exercise device for recovering knee joint movements and muscle reconstruction