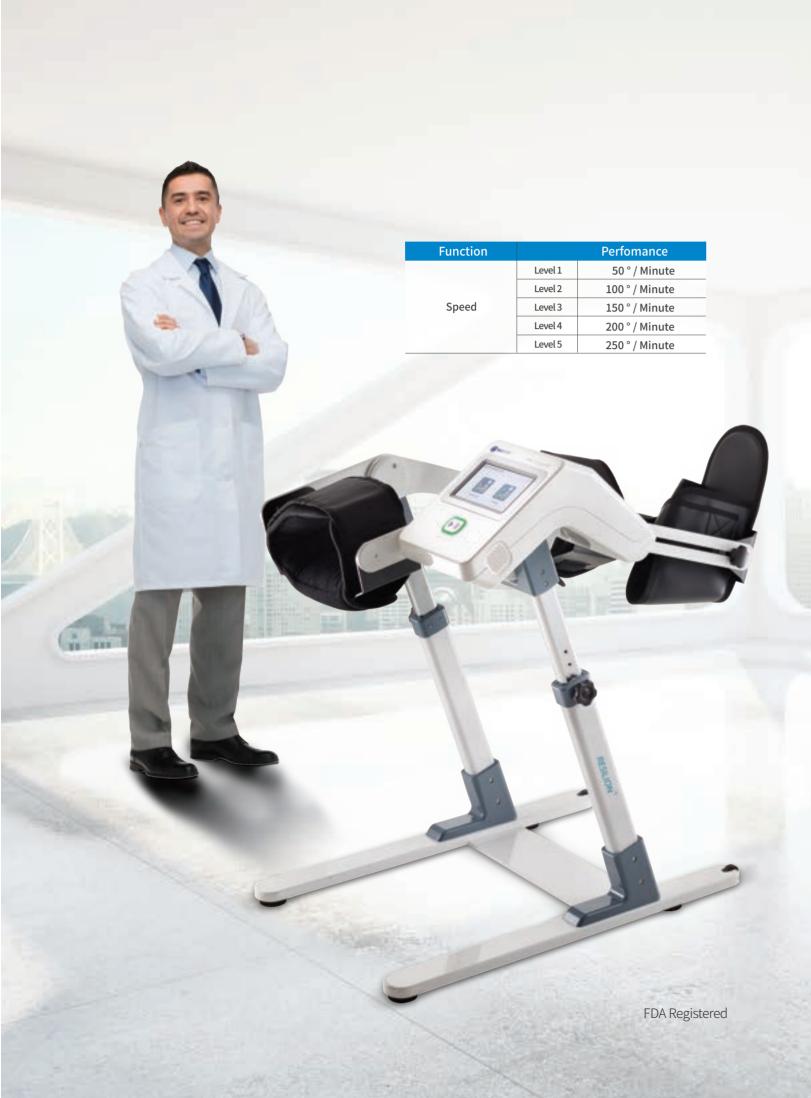

#### **Main Function**

- Maximize the exercise effect as the sitted knee rehabilitation device easy to use
- Range of motion measurement for knee joint
- User-specific exercise protocols
- Sensitivity setting for user protection
- User registration, exercise data history management and print out
- Wheelchair available (K20W)

### **Specification**

| Purpose of Use          | Knee joint movement recovery and range of motion measurement |                                        |
|-------------------------|--------------------------------------------------------------|----------------------------------------|
| Voltage                 | 100-240V                                                     |                                        |
| Frequency               | 50/60Hz                                                      |                                        |
| Max. Power Consumption  | 45VA                                                         |                                        |
| Dimension (W x D x H)   | 725mm(W) x 467mm(D) x 1016mm(H)                              | (K20W) 808mm(W) x 459mm(D) x 1027mm(H) |
| Weight                  | 13.4kg                                                       | (K20W) 15.7kg                          |
| Range of Motion (ROM)   | -5°~140°                                                     |                                        |
| Exercise Mode           | Progress / Limit Pause / Vibration                           |                                        |
| Degree of Freedom (DOF) | 1 DOF                                                        |                                        |