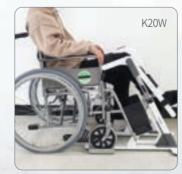

#### **Main Function**

- Maximize the exercise effect as the sitted knee rehabilitation device easy to use
- Range of motion measurement for knee joint
- User-specific exercise protocols
- Sensitivity setting for user protection
- User registration, exercise data history management and print out
- Wheelchair available (K20W)

#### **Picture**

Wheelchair available (K20W)

Specification is subject to change without notice.