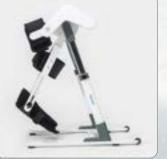

#### **Main Function**

- Maximize the exercise effect as the sitted knee rehabilitation device easy to use
- Range of motion measurement for knee joint
- User-specific exercise protocols
- Sensitivity setting for user protection
- User registration, exercise data history management and print out
- Wheelchair available (K20W)

### **Specification**

| Purpose of Use          | Knee joint movement recovery and range of motion measurement |                                        |
|-------------------------|--------------------------------------------------------------|----------------------------------------|
| Voltage                 | 100-240V                                                     |                                        |
| Frequency               | 50/60Hz                                                      |                                        |
| Max. Power Consumption  | 45VA                                                         |                                        |
| Dimension (W x D x H)   | 725mm(W) x 467mm(D) x 1016mm(H)                              | (K20W) 808mm(W) x 459mm(D) x 1027mm(H) |
| Weight                  | 13.4kg                                                       | (K20W) 15.7kg                          |
| Range of Motion (ROM)   | -5°~140°                                                     |                                        |
| Exercise Mode           | Progress / Limit Pause / Vibration                           |                                        |
| Degree of Freedom (DOF) | 1 DOF                                                        |                                        |

#### **Picture**

Wheelchair available (K20W)

Specification is subject to change without notice.