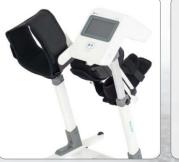

#### **Product Overview**

Sitting type electric orthopedic exercise device for recovering knee joint movements and muscle reconstruction

#### **Main Function**

- Maximize the exercise effect as the sitted knee rehabilitation device easy to use
- Range of motion measurement for knee joint
- User-specific exercise protocols
- Sensitivity setting for user protection
- User registration, exercise data history management and print out
- Wheelchair available (K20W)

#### **Picture**

Wheelchair available (K20W)

Specification is subject to change without notice.