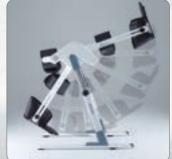

#### **Main Function**

- Maximize the exercise effect as the sitted knee rehabilitation device easy to use
- Range of motion measurement for knee joint
- User-specific exercise protocols
- Sensitivity setting for user protection
- User registration, exercise data history management and print out
- Wheelchair available (K20W)

### **Specification**

| Purpose of Use          | Knee joint movement recovery and range of motion measurement |                                        |
|-------------------------|--------------------------------------------------------------|----------------------------------------|
| Voltage                 | 100-240V                                                     |                                        |
| Frequency               | 50/60Hz                                                      |                                        |
| Max. Power Consumption  | 45VA                                                         |                                        |
| Dimension (W x D x H)   | 725mm(W) x 467mm(D) x 1016mm(H)                              | (K20W) 808mm(W) x 459mm(D) x 1027mm(H) |
| Weight                  | 13.4kg                                                       | (K20W) 15.7kg                          |
| Range of Motion (ROM)   | -5°~140°                                                     |                                        |
| Exercise Mode           | Progress / Limit Pause / Vibration                           |                                        |
| Degree of Freedom (DOF) | 1 DOF                                                        |                                        |

#### **Picture**

Wheelchair available (K20W)

Specification is subject to change without notice.