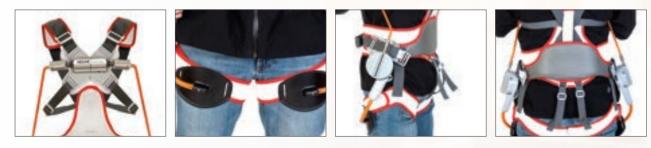

|
| Weight                  | L20P:2.8kg / L10P:2.4kg                                                                                             |
| Range of Motion (ROM)   | Waist bending angle: ~+150°                                                                                         |
| Exercise Mode           | Walking mode, Working mode                                                                                          |
| Degree of Freedom (DOF) | 5 DOF (drive rotation with length adjustment)                                                                       |
| Remarks                 | Easy on-off and to adjust the length<br>Muscle support load (L20P:16kg / L10P:10kg)                                 |

#### Picture