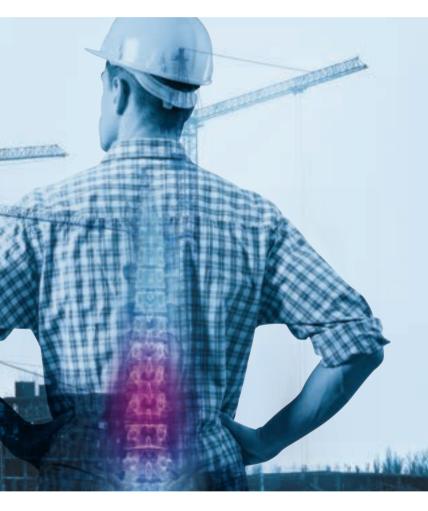

See Video

Better Life with Robot

# Hector L20P/L10P

Lumbar Passive Assistor



2022 03 KR



Head office : 301–303, ERICC Building 55, Hanyangdaehak-ro, Sangnok-gu, Ansan-si, Gyeonggi-do, 15588 Korea Gangnam Branch : 1F Jungang Building. 23, Yeongdong-daero 106-gil, Gangnam-gu, Seoul, 06170 Korea Tel +82 31 520 1550 Fax +82 31 520 1560 www.hexarhc.com





HEXAR is a leader in the wearable exoskeleton robot technology

## Hector L20P / L10P

## Hector L20P/L10P

## Product Overview

Ensure safety and productivity by supporting worker's lower back

#### Main Function

- Improves labor productivity and increases safety by supporting the strength of industrial workers
- Support lower back when handling heavy loads (maximum 16kg)
- Light weight and comfortable fit
- Powerless passive driving part (10kg class, 16kg)
- Body shape-tailored mechanism and easy detachable harness

### Specification

| Purpose of Use          | Support worker's hip joint and lower back strength when handling heavy weights in construction and logistics fields |
|-------------------------|---------------------------------------------------------------------------------