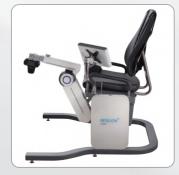

Integrated active rehabilitation training equipment for recovering of knee joint exercise, muscular strength measurement and muscle reconstruction

### **Product Overview**

Integrated active rehabilitation training equipment for recovering of knee joint exercise, muscular strength measurement and muscle reconstruction

## **Main Function**

- Isokinetic rehabilitation exercise for patients with sarcopenia and surgery
- Multimodal comprising of Isokinetic, Isotonic, Isometric, CPM functions
- ROM measurement and isokinetic motion test
- Graphic analysis of motion
- Easy left/right switching
- User registration, exercise data history management and print out