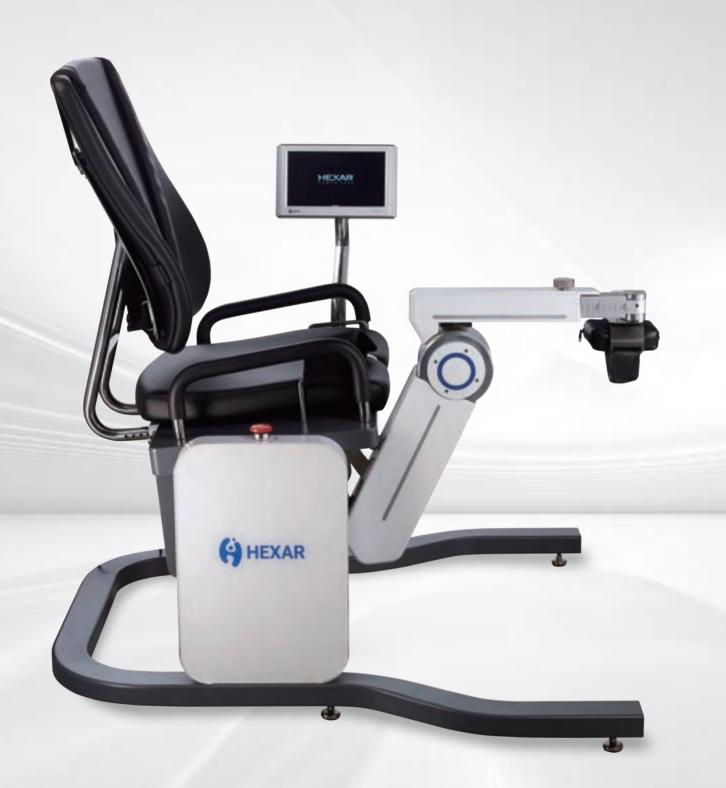

### Picture

| Π | ٨ |
|---|---|
| U | H |

1275mm (H)

/ Isometric

Specification is subject to change without notice.