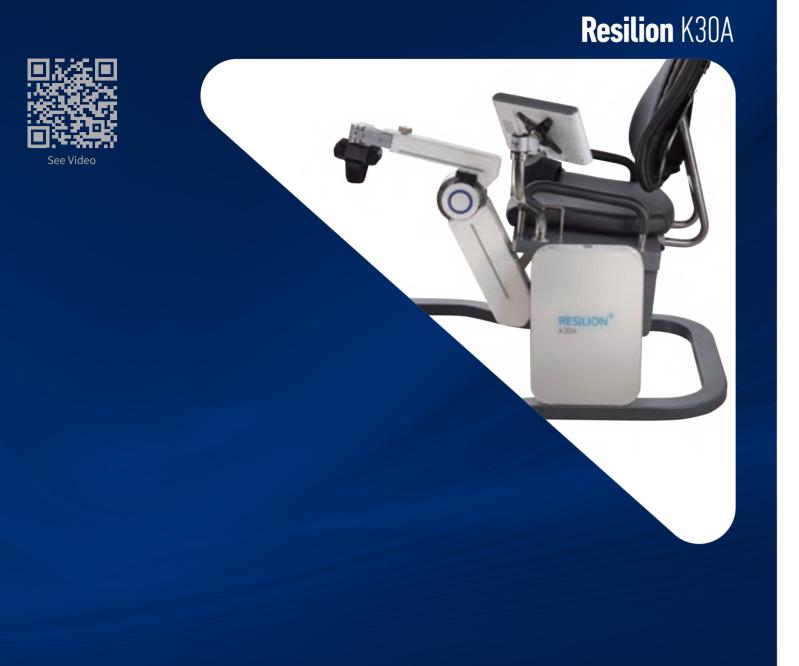

# **Resilion** K30

### **Product Overview**

Integrated active rehabilitation training equipment for recovering of knee joint exercise, muscular strength measurement and muscle reconstruction