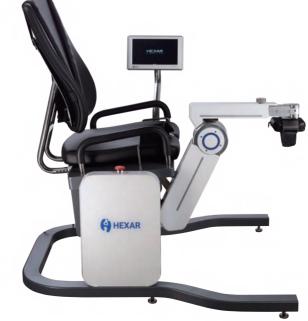

### Picture

| Π | ٨ |
|---|---|
| U | H |

1275mm (H)

/ Isometric

Specification is subject to change without notice.