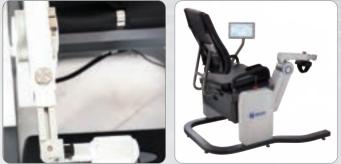

## **Main Function**

- Isokinetic rehabilitation exercise for patients with sarcopenia and surgery
- Multimodal comprising of Isokinetic, Isotonic, Isometric, CPM functions
- ROM measurement and isokinetic motion test
- Graphic analysis of motion
- Easy left/right switching
- User registration, exercise data history management and print out

### Picture

| Π | ٨ |
|---|---|
| U | H |

1275mm (H)

/ Isometric

Specification is subject to change without notice.