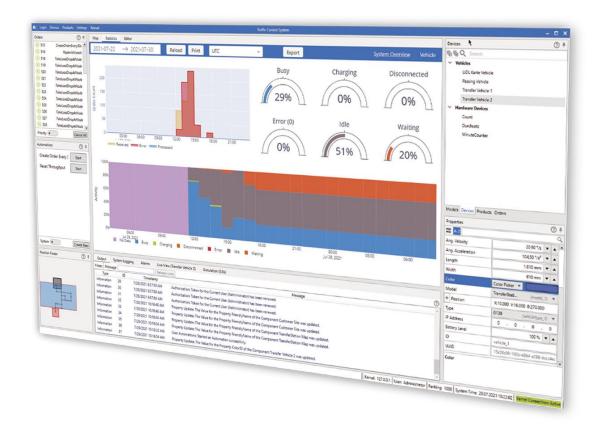

## TRAFFIC CONTROL SYSTEM AGV-FLEET MGMT. (2)

- Integrated Fleet Simulation: Optimizing workflow for job orders in real time and time lapse
- Flexible Data Interface: open standard protocols such as VDA 5050, MQTT, JSON, UDP, TCP / IP etc. + remote access from anywhere
- Powerful Analysis Tools: Fleet efficiency at-a-glance: Analyze graphical heat maps and comprehensive statistical data