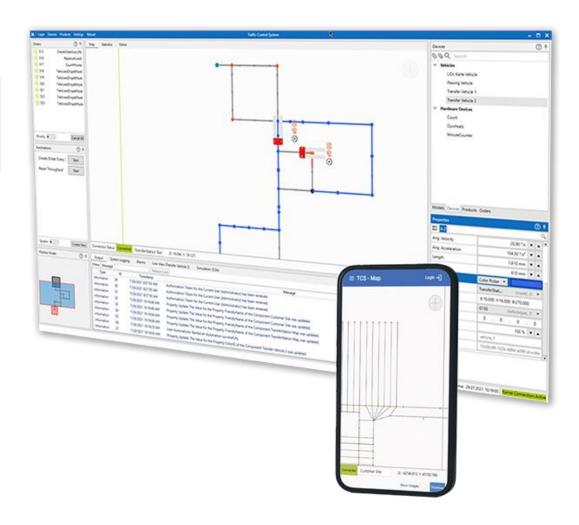

## TRAFFIC CONTROL SYSTEM AGV-FLEET MGMT. (1)

SIGMATEK's complete package for AGV solutions: TCS "Traffic Control System" incl. App-control Modular hardware in Pocket-format

**TCS** is a software development by Sigmatek and runs on a PC with Windows environment in the control room

- **Graphic System Editor:** Custom-fit system models and intelligent driving logic for planning the most efficient routes
- SLAM Connectivity: Direct integration with SLAMnavigation systems – enables quick system commissioning and flexible system adaptation

## TRAFFIC CONTROL SYSTEM AGV-FLEET MGMT. (2)

- Integrated Fleet Simulation: Optimizing workflow for job orders in real time and time lapse
- Flexible Data Interface: open standard protocols such as VDA 5050, MQTT, JSON, UDP, TCP / IP etc. + remote access from anywhere
- Powerful Analysis Tools: Fleet efficiency at-a-glance: Analyze graphical heat maps and comprehensive statistical data