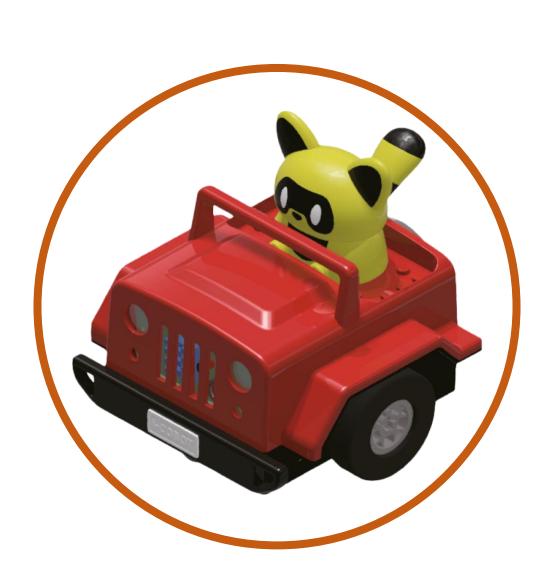

Recognize surrounding obstacles with IR sensor to find an exit and escape

Control i-COBOT through wireless communication with PC/smartphone with Bluetooth module

Detects ambient sound through microphone