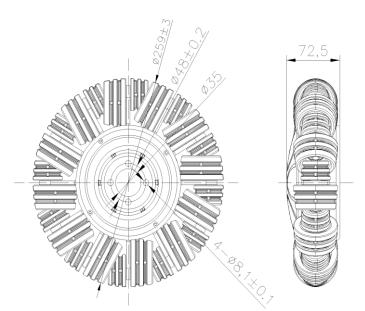

## **Technical data**

| Wheel Diameter        | 259mm                  |
|-----------------------|------------------------|
| Caster Width          | 72. 5mm                |
| Weight                | 3.56KG                 |
| Installation circle   | $\Phi 48 \text{mm}$    |
| Mounting Aperture     | $4 \times \Phi 8.1$ mm |
| Big wheel diameter    | 60mm                   |
| Small wheel diameter  | 40mm                   |
| Temperature           | −30/+80°C              |
| Standard              | QB/T 0001-2021         |
| Static Load Capacity  | 100KG                  |
| Dynamic Load Capacity | 80KG                   |