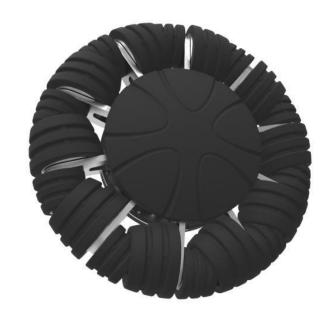

## Specification

OW200-00-02-R 8inch omni-directional wheel (TPU right wheel)

The balance and stability of the omni-directional wheel, made of TPU, which has good grip performance and is not easy to slip. Internal equipped with precision bearings, effectively reduce the noise.

This wheel adopts both big and small size, with excellent shock absorption, wear resistance and easy replacement and repair. It has special high reliability and is especially suitable for long-term use .The omni-directional wheel can rotate freely in 360 ° with excellent flexibility. It can drive perfectly in restricted areas and narrow channels, and can easily adapt to various complex road conditions.