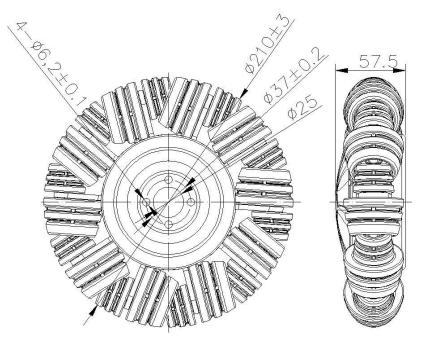

## **Technical data**

Wheel Diameter 210mm

Caster Width 57.5mm

installation circle Φ37mm

Mounting Aperture 4×Φ6.2mm

Big wheel diameter 50mm

Small wheel diameter 33.7mm

Temperature −30/+80°C

Standard QB/T 0001-2021

Weight 1.7KG

Static Load Capacity 90KG