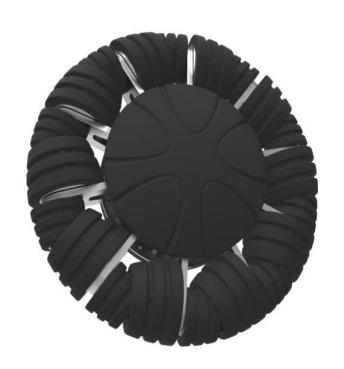

## **Specification**

0W150-00-02-R 6 omni-directional wheel (TPU right wheel)

The balance and stability of the omni-directional wheel, made of TPU, which has good grip performance and is not easy to slip. Internal equipped with precision bearings, effectively reduce the noise.

This wheel adopts both big and small size, with excellent shock absorption, wear resistance and easy replacement and repair. It has special high reliability and is especially suitable for long-term use .The omni-directional wheel can rotate freely in 360 ° with excellent flexibility. It can drive perfectly in restricted areas and narrow channels, and can easily adapt to various complex road conditions.