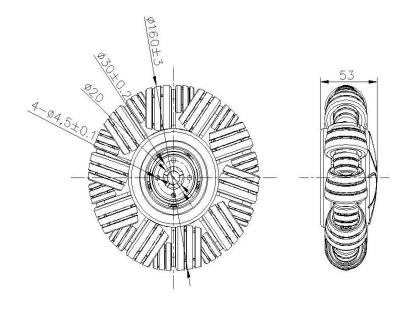

## **Technical data**

Dynamic Load Capacity

| Wheel Diameter       | 160mm                  |
|----------------------|------------------------|
| Caster Width         | 53mm                   |
| Weight               | 0.9KG                  |
| Installation circle  | Ф 30mm                 |
| Mounting Aperture    | $4 \times \Phi 4.5$ mm |
| Big wheel diameter   | 40mm                   |
| Small wheel diameter | 24mm                   |
| Temperature          | -30/+80℃               |
| Standard             | QB/T 0001-2021         |
| Static Load Capacity | 70KG                   |

45KG