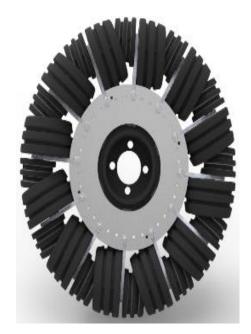

## OW300-00-00

12 inch omni-directional wheel (rubber)

The balance and stability of the omni-directional wheel, made of rubber, which has good grip performance and is not easy to slip. Internal equipped with precision bearings, effectively reduce the noise.

This wheel adopts both big and small size, with excellent shock absorption, wear resistance and easy replacement and repair. It has special high reliability and is especially suitable for long-term use .The omni-directional wheel can rotate freely in 360 ° with excellent flexibility. It can drive perfectly in restricted areas and narrow channels, and can easily adapt to various complex road conditions.