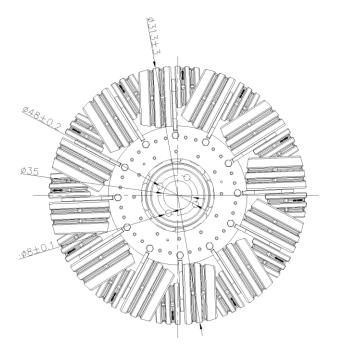

## **Technical data**

| Wheel Diameter        | 313mm          |
|-----------------------|----------------|
| Caster Width          | 74mm           |
| Weight                | 5.75kg         |
| Install aperture      | 4xΦ8mm         |
| Big wheel diameter    | Φ74mm          |
| Small wheel diameter  | Φ50mm          |
| Temperature           | -30/+80°C      |
| Standard              | QB/T 0001-2021 |
| Static Load Capacity  | 120kg          |
| Dynamic Load Capacity | 90kg           |
|                       |                |