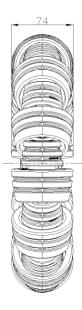

## **Technical data**

| Wheel Diameter        | 313mm          |
|-----------------------|----------------|
| Caster Width          | 74mm           |
| Weight                | 5.75kg         |
| Install aperture      | 4xΦ8mm         |
| Big wheel diameter    | Φ74mm          |
| Small wheel diameter  | Φ50mm          |
| Temperature           | -30/+80°C      |
| Standard              | QB/T 0001-2021 |
| Static Load Capacity  | 120kg          |
| Dynamic Load Capacity | 90kg           |
|                       |                |