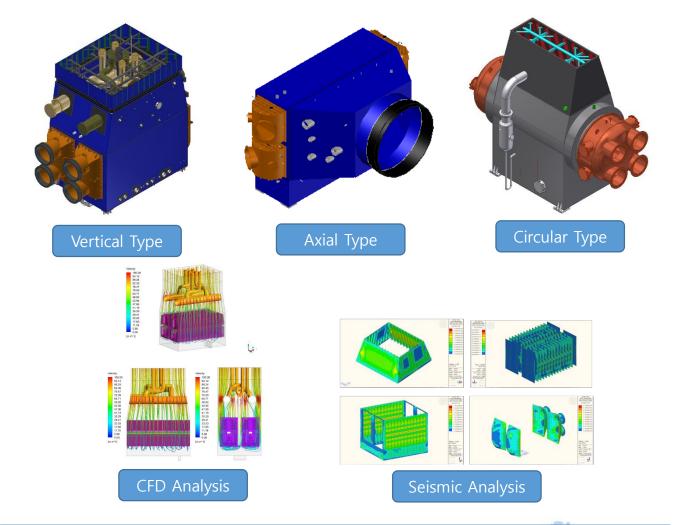

## STEAM SURFACE CONDENSER

A surface condenser is essential for condensation of the turbine exhaust steam and have important function to electric output efficiency of power plant.

Malfunctions and troubles such as tube leakage, improper deaeration and flow induced vibration damage can adversely affect the plant operation and reduce the power output.

**ENERGYEN**'s design has been improved and updated continually by industry needs, analysis of field service problems and research and development.

Using the modernized welding skill, engineering design, manufacturing and testing techniques, **ENERGYEN** produces surface condenser to assure the superior mechanical strength, maximum thermal efficiency and trouble-free operation.

ENERGYEN's steam surface condenser provides the significant performance features;

- uniform steam distribution over tube bundle
- minimizing the pressure drop by providing steam lane and by reducing obstruction in steam path of high velocity
- optimizing the condensate reheating and deaeration
- effective removal of non-condensable gases
- · suitable protection for high energy fluid
- minimizing the tube vibration damage and tube leakage
- easy field assembly and maintenance