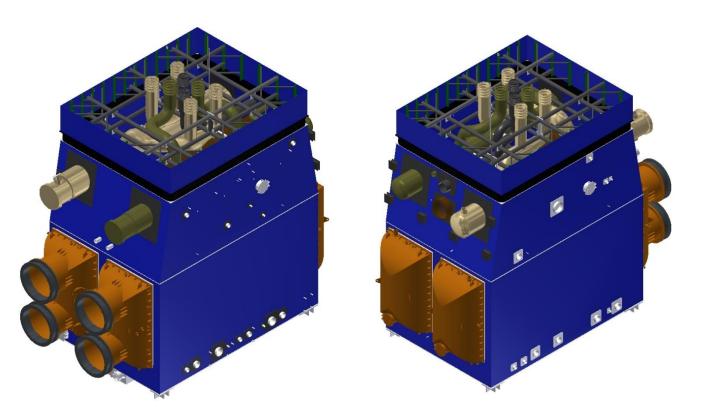

## STEAM SURFACE CONDENSER

A surface condenser is essential for condensation of the turbine exhaust steam and have important function to electric output efficiency of power plant.

Malfunctions and troubles such as tube leakage, improper deaeration and flow induced vibration damage can adversely affect the plant operation and reduce the power output.

**ENERGYEN**'s design has been improved and updated continually by industry needs, analysis of field service problems and research and development.

Using the modernized welding skill, engineering design, manufacturing and testing techniques, **ENERGYEN** produces surface condenser to assure the superior mechanical strength, maximum thermal efficiency and trouble-free operation.

ENERGYEN's steam surface condenser provides the significant performance features;

- uniform steam distribution over tube bundle
- minimizing the pressure drop by providing steam lane and by reducing obstruction in steam path of high velocity
- optimizing the condensate reheating and deaeration
- effective removal of non-condensable gases
- · suitable protection for high energy fluid
- minimizing the tube vibration damage and tube leakage
- easy field assembly and maintenance